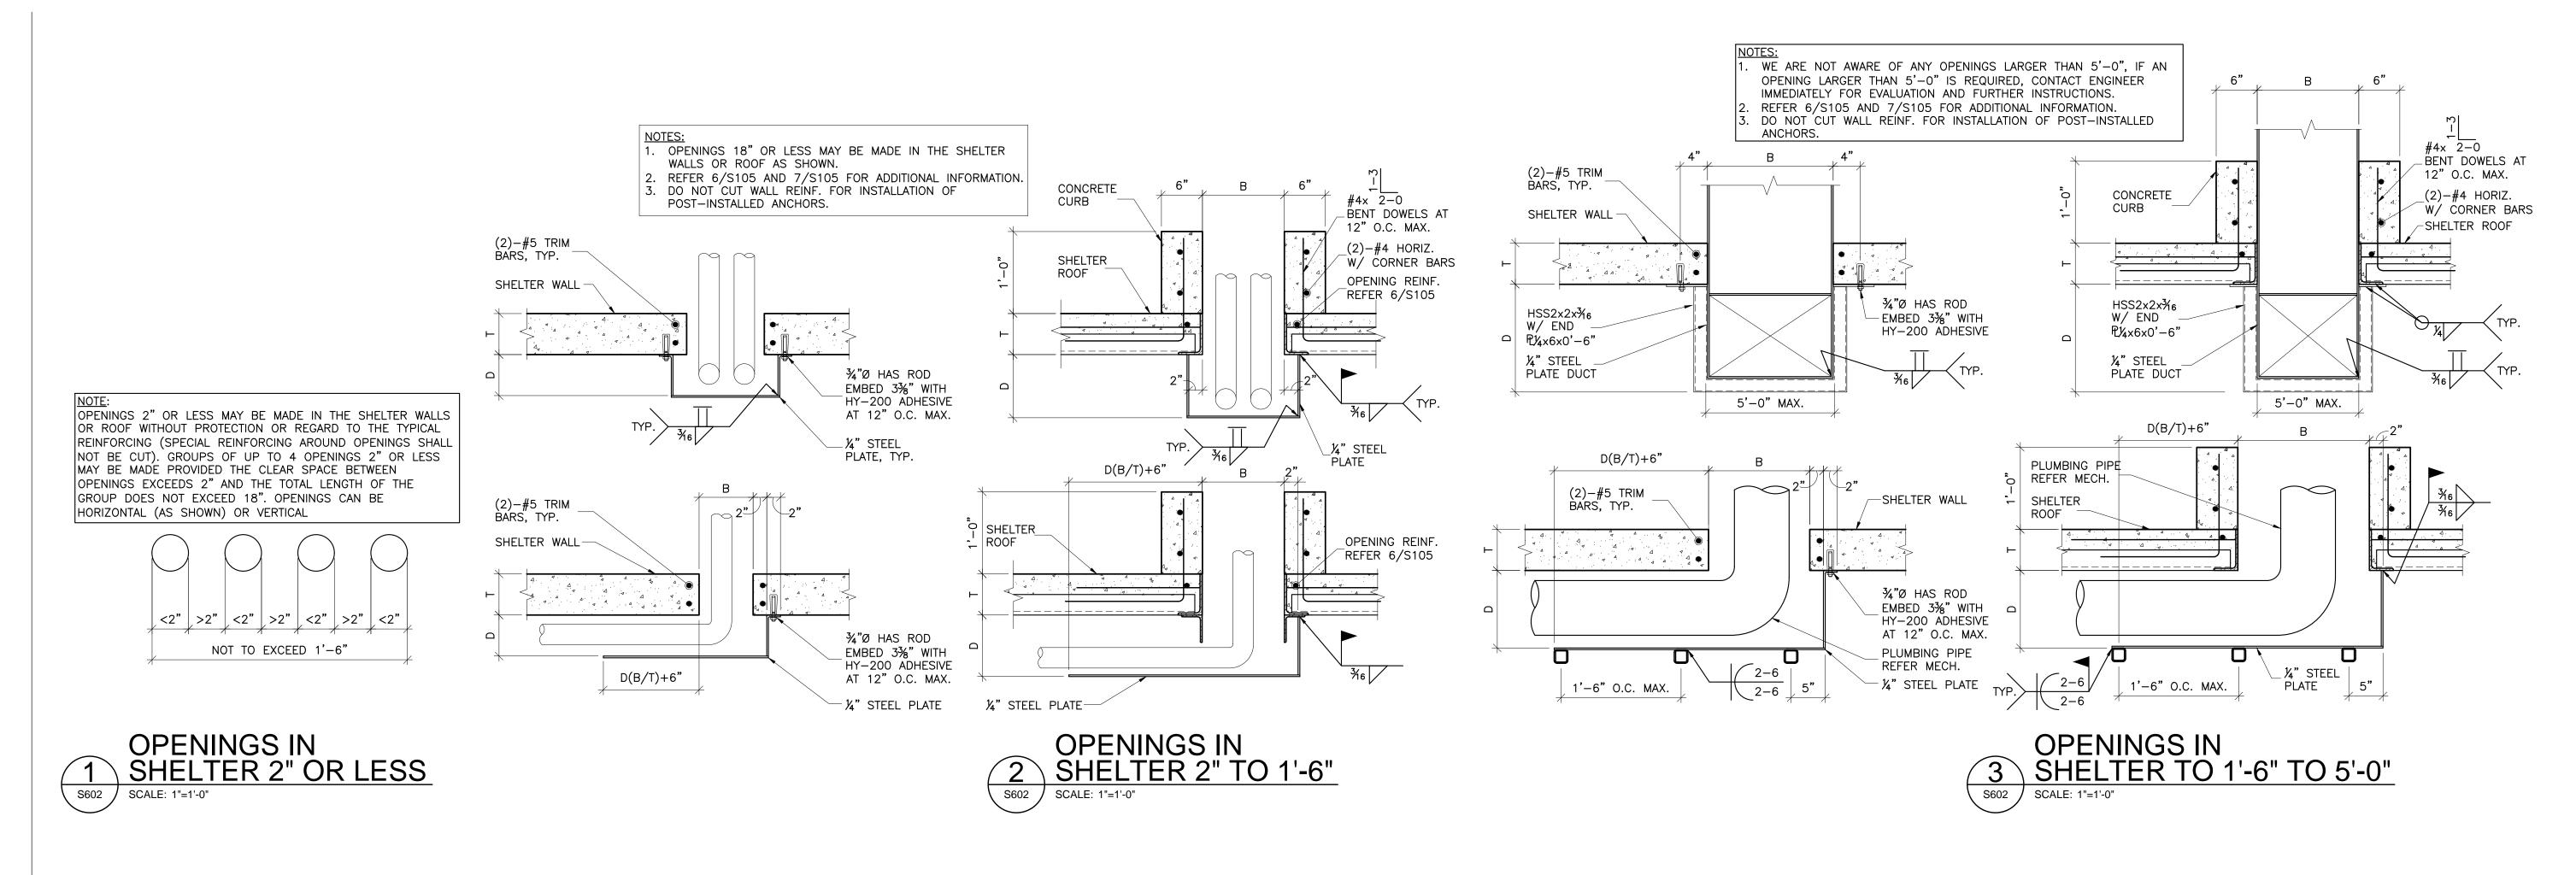

201 N. BROADWAY SUITE 210 MOORE, OK. 73160 405.735.3477 AGP@theAGP.net www.theAGP.net

CIVII

KFC ENGINEERING

STRUCTURAL

SALAS O'BRIEN

MECHANICAL / ELECTRICAL



CJC
drawn by

BWB
checked by

OCTOBER 2024

revisions

ADDENDUM 2 11/22/2024

MOORE PUBLIC SCHOOLS BOARD OF EDUCATION MOORE, OKLAHOMA



CHILD CARE FACILITY 201 N. EASTERN AVE.

sheet no:

S602



OWNERSHIP USE OF DOCUMENTS:

AGP EXPRESSLY RESERVES ITS
COPYRIGHT AND OTHER PROPERTY
RIGHTS OF ALL PLANS AND DRAWINGS
DESIGNED AND/OR PRODUCED. PLANS
AND DRAWINGS ARE NOT TO BE
REPRODUCED IN ANY FORM OR MANNER
WITHOUT THE EXPRESSED WRITTEN
CONSENT OF AGP.